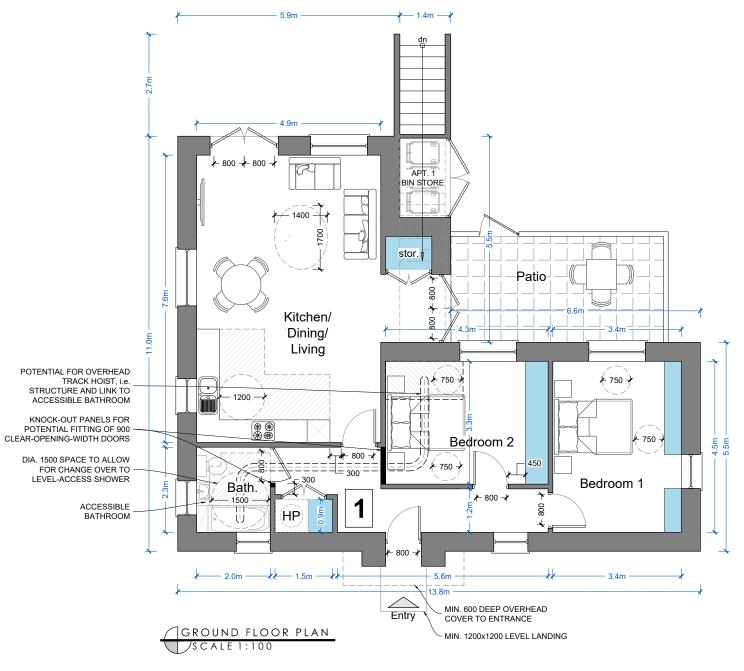

APARTMENT 1: 2-BED FLOOR AREA 89.1m<sup>2</sup> INDOOR STORAGE AREA 5.3m<sup>2</sup> OUTDOOR STORAGE AREA (VARIES PER SITE) PRIVATE AMENITY SPACE (VARIES PER SITE) All dimensions to be checked on site. Figured dimensions take preference over scaled dimensions Any errors or discrepancies to be reported to the Architects. This drawing may not be edited or modified by the recipient.

## NOTE

LEVELS, ORIENTATION AND SITUATION (E.G. DETACHED, SEMI-DETACHED OR TERRACED) VARY PER UNIT. REFER TO SITE PLAN FOR LEVELS, ORIENTATION AND SITE CONTEXT INFORMATION.